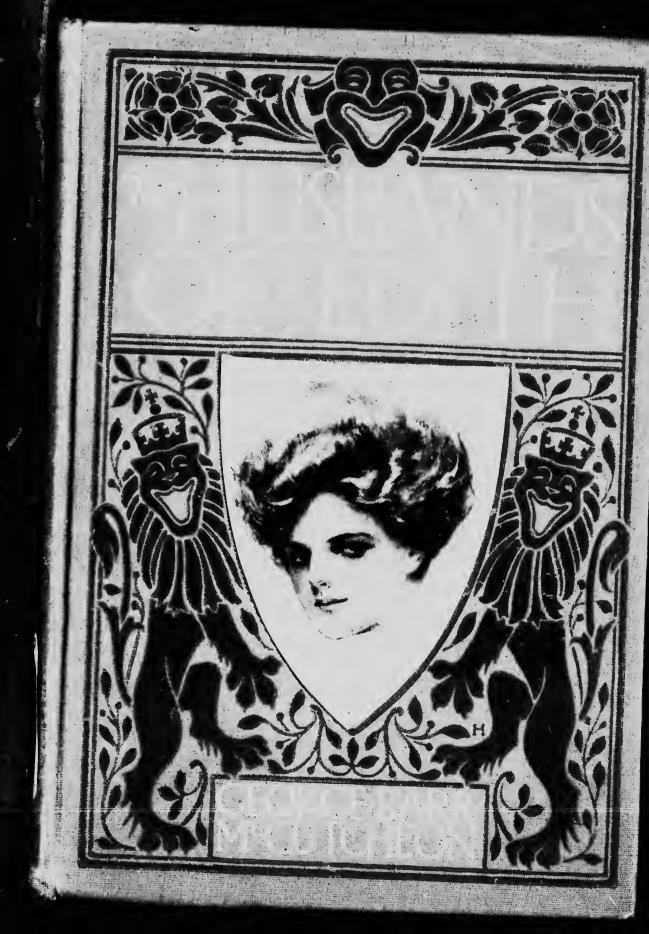

NEDRA
BEVERLY OF GRAUSTARK
THE DAY OF THE DOG
THE PURPLE PARASOL
THE SHERRODS
GRAUSTARK
CASTLE CRANEYCROW
BREWSTER'S MILLIONS
JANE CABLE
COWARDICE COURT
THE DAUGHTER
OF ANDERSON CROW
THE FLYERS

" Don't you think Connie is a perfect dear?" (page 50)

WITH-ILLUSTRATIONS-BY
HARRISON-FISHER
AND-DECORATIONS-BY
THEODORE-B-HAPGOOD

TORONTO WILLIAM BRIGGS